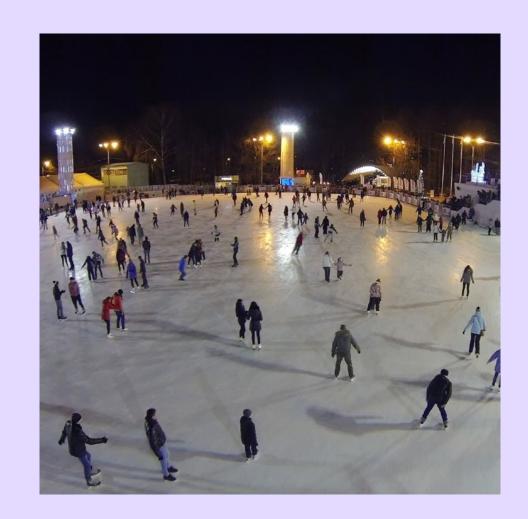

### **Capacity Options**

- 8m x 8m suitable for up to 20 skaters at once
- 10m x 10m suitable for up to 30 skaters at once
- 15m x 10m suitable for up to 50 skaters at once