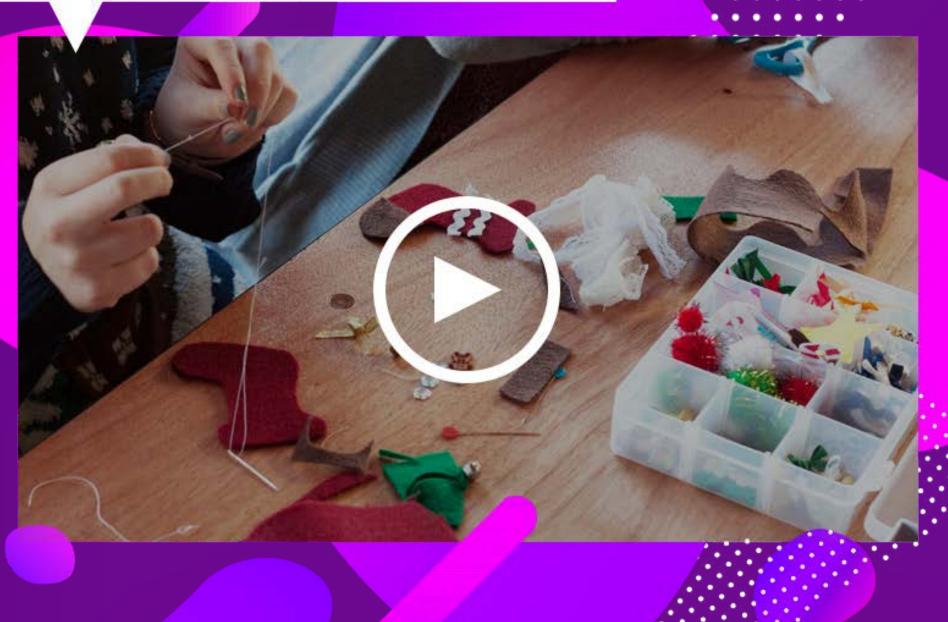

#### WATCH THE VIDEO

We deliver 5,000 events a year, every year.

### What Happens At Your Event?

On the day of your event, your workshop host will greet you and set up the wreath making stations, bringing along all the materials and decorations you may need to create your very own Christmas wreath.

Throughout the class, your tutor will offer you plenty of helpful tips and tricks to help you get the most out of your creations, as well as explain some of the interesting history and facts behind these popular festive decorations. Even if you have no hands-on experience with arts and crafts, this activity is one that everyone can get stuck into!

By the end of the class, everyone will have had the chance to design, create and add the finishing touches to their wreaths, which you will also get to keep and take home with you once you're all finished up.