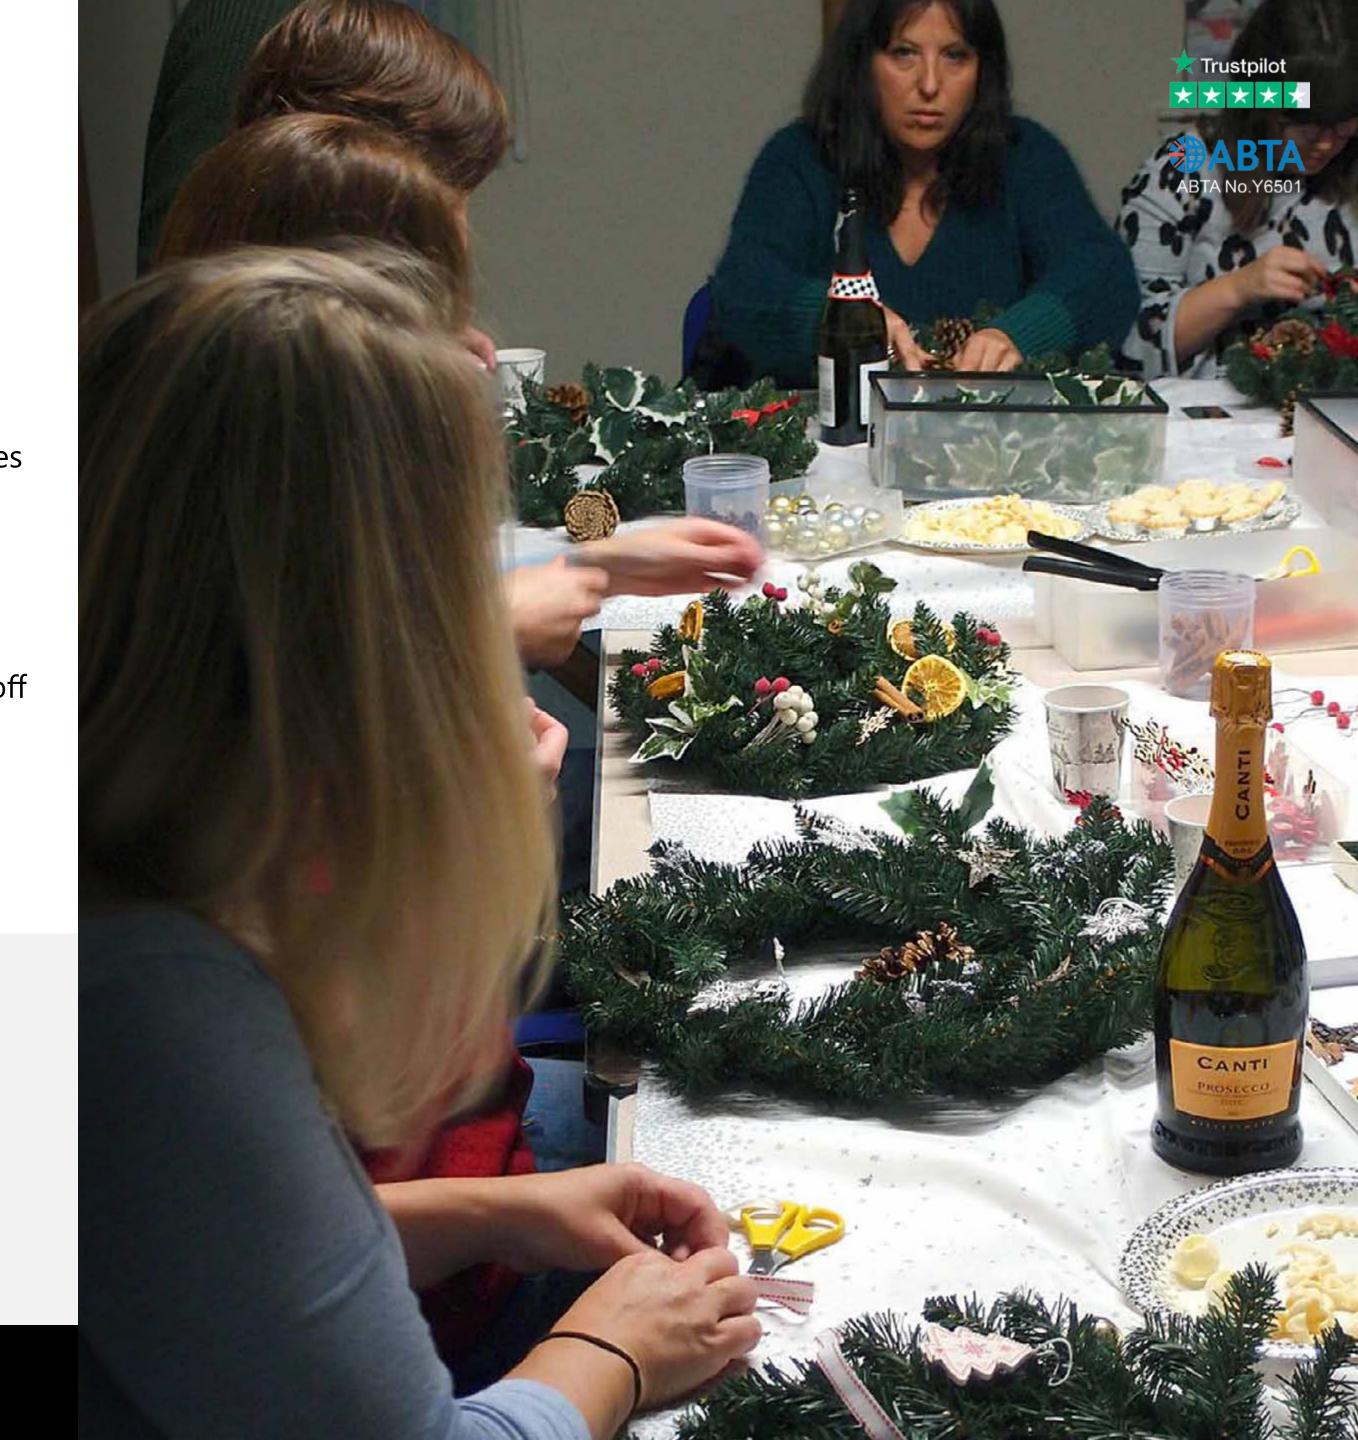

### What Happens At Your Event?

On the day of your event, your workshop host will greet you and set up the wreath making stations, bringing along all the materials and decorations you may need to create your very own Christmas wreath.

Throughout the class, your tutor will offer you plenty of helpful tips and tricks to help you get the most out of your creations, as well as explain some of the interesting history and facts behind these popular festive decorations. Even if you have no hands-on experience with arts and crafts, this activity is one that everyone can get stuck into!

By the end of the class, everyone will have had the chance to design, create and add the finishing touches to their wreaths, which you will also get to keep and take home with you once you're all finished up.